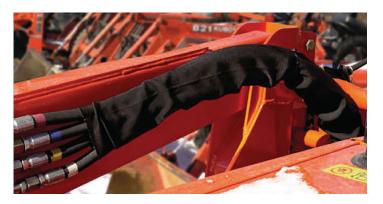

## **Protective Sleeving**

Specifications for 1," 11/2," 13/4," 2," 21/2," 3"

## **PROTECTIVE SLEEVING FEATURES**

- *Poly-Cord*™ ring spun polyester warp yarns are combined with filament polyester filler yarns.
- The polyester jacket supplied under this specification is 100% polyester, superior quality, abrasion resistant and designed to be used as chaffing guard or protective sleeving.
- Immune to the effects of mildew and rot.

- Available either plain/uncoated "natural" white, or with our optional *Ultra-Shield™* high performance polymeric coating applied to seal each and every fiber in the bundle, further improving the abrasion resistance and providing vivid colorcoded identification.
- Made in the USA