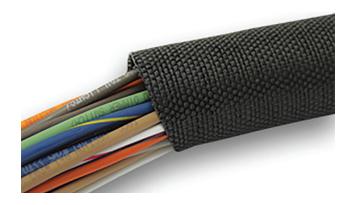

## **Protective Sleeving**

Specifications for 1," 11/2," 13/4," 2," 21/2," 3"

## **PROTECTIVE SLEEVING FEATURES**

- *Poly-Cord*™ ring spun polyester warp yarns are combined with filament polyester filler yarns.
- The polyester jacket supplied under this specification is 100% polyester, superior quality, abrasion resistant and designed to be used as chaffing guard or protective sleeving.
- Immune to the effects of mildew and rot.

- Available either plain/uncoated "natural" white, or with our optional *Ultra-Shield™* high performance polymeric coating applied to seal each and every fiber in the bundle, further improving the abrasion resistance and providing vivid colorcoded identification.
- Made in the USA